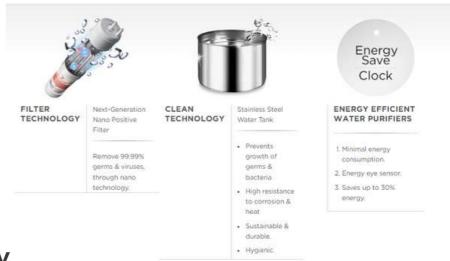

## **FREE OF HEAVY METALS**

Dangerous heavy metals such as lead, cadmium, and arsenic are filtered by CUCKOO's Nano Positive Filter.

## ELIMINATES 99.99% OF HARMFUL BACTERIA AND VIRUSES

CUCKOO's state-of-the-art filtration system removes harmful bacteria and viruses from the water.

Cuckoo helps to purify your drinking water from harmful contaminants & heavy metals.

## **FILTERS beyond STANDARDS**

6-stage filtration system
Able to retain and supply minerals
(Natural Filter)
Able to remove heavy metals (Nano
Positive Filter)
No wastage of water

## **TECHNOLOGY beyond STANDARDS**

Stainless steel tank
Electrolysis Sterilisation Technology (IN & OUT Sterilisation Function)
Effective even in areas with low water pressure
Hot, cold and room temperature modes

Hot, cold and room temperature modes Energy saving