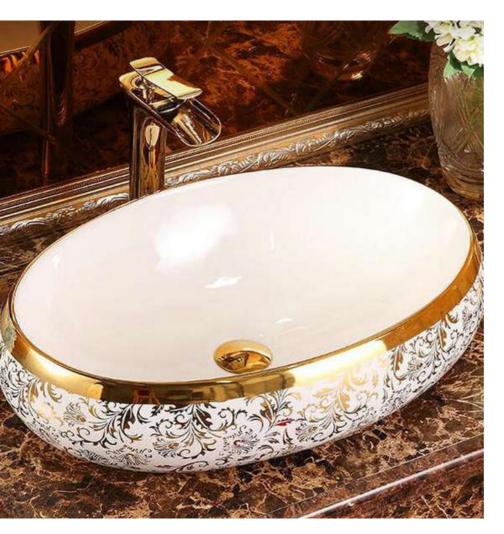

## **Stone Basins**

Perhaps the most unique bathroom sink we provide, a stone basin provides a trophy of bathroom individuality. If you're looking to equip your bathroom with usability, but also a unique edge, then this type of bathroom sink is your best option. The beautiful aspect of a stone basin is that they are made from a natural material, ultimately giving your bathroom a natural aura.

#### **Counter Top Basins**

Counter Top Basins are typically part of a modernly designed bathroom. As well as supplying you with everything that a traditional bathroom sink would Counter Top Basins can prove to a beautiful bathroom focal point, offering a richness in design as well as practicality and functionality.