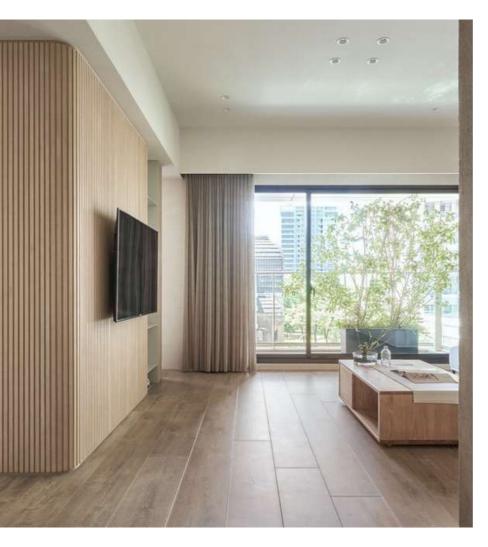

## **01** THE RIGHT CURTAIN FOR YOUR HOME

How you can choose the right curtain and color combination for your house curtain

## **Time To Turn Up The Heat**

CUCKOO TITAN is here to bring you instant 100°C hot water that is purified by cutting-edge technologies!

LEARN MORE

Curtains or drapes can have a transformative effect on your room's decoration, adding style and warmth to your living space. Right curtain colours or drapes can create an illusion that you have more space than you really do. Figuring out the right window treatment can be crucial and will help in setting the tone of the room curtain.

Room curtains are fabric panels that are sold in pairs and come in a wide range of lengths, curtain colours, patterns and fabrics. Curtains are a popular choice for rooms, kitchens and bathrooms. Kitchen curtains are mostly short and sheer, which are matched with the valance across the window's top and are called café curtains. Curtains for bedroom are mostly blinds or shades because the curtains are lightweight and are sheer fabric used to filter out some light. There are colourful curtains for drawing room available with interesting fabric patterns and prints which add softness and femininity to a room.

Factors to keep in mind while choosing curtain colours . Curtains are much more than a piece of subjective fabric that is used for protection and privacy. For home décor, curtain colours are the key to aesthetics. They give a vibe within the room and provide a feeling of warmth and consolation after a long and tiring day out. Therefore, you need to be smart while selecting the curtain colour, the fabric, and the accessories of the curtains.