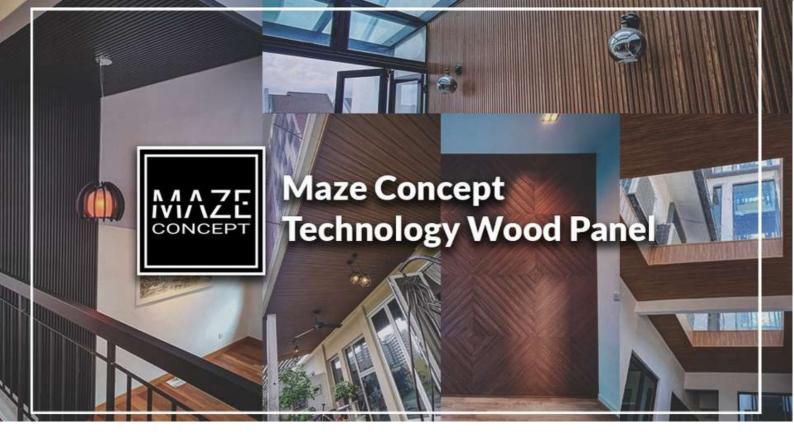

## **Professional Services**

Maze Concept is specialized in Technology Wood Panel as well as wood paneling related products that specifically focused on interior furnishings for living room, bedroom, dining room, patio, car porch, kitchen, office, restaurant and many more. Technology Wood Panel is the ideal choice to create a relaxing vibe, separate area or focal point in your home. It consists of wood plastic composite and is a great eco-friendly alternative because wooden panels may deplete a natural resource.

We focus on the design, supply and install Technology Wood Panel for residential and commercial projects in Malaysia.

So far, we have transformed over 2,000 residential and commercial interior designs and sold over 200,000 sq. ft. in 24 months!