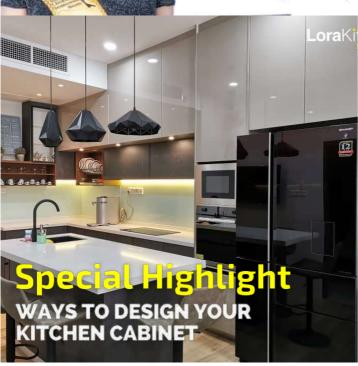

## 07 SPECIAL HIGHLIGHT: DIFFERENT TYPES KITCHEN CABINET

How to design your dream kitchen? First you need to know the different kitchen cabinet in the market.

## **SPECIAL HIGHLIGHTS**

Whether it's a new build or a renovation, planning your new kitchen can feel like a daunting project. So where to start? We have condensed some of our top tips, to help you consider all key design and functional elements that should go into the creation of any beautiful and practical dream kitchen.

## DIFFERENT TYPE OF KITCHEN CABINETS FOR YOUR HOME

When it comes to planning a new space, the key is in observing. If you want to find the best solutions, take some time to closely observe how you and your family use your current kitchen. What are the flows from a practical point of view? What do you absolutely love about the space?