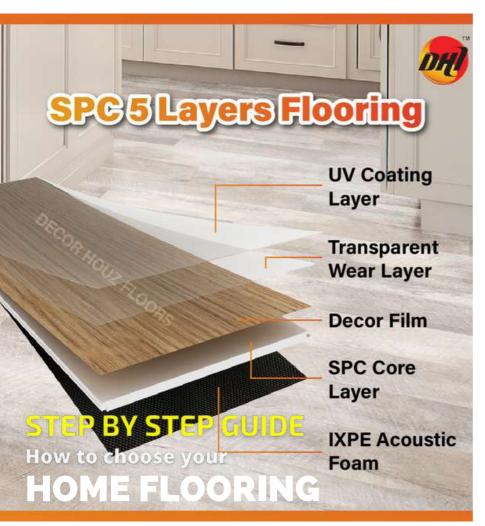

#### What are SPC Flooring?

SPC flooring, which stands for Stone Plastic Composite, is the latest innovative material in the flooring world. It is a premium type of LVT that is 100% waterproof and a much more stable material than traditional LVT