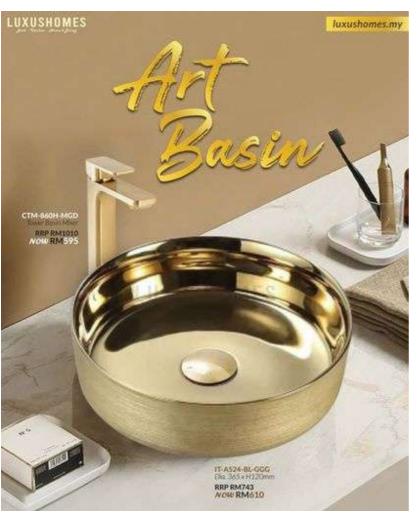

## What Are Different Types Of Bathroom Basins and Sinks?

A significant part of your bathroom set up, a bathroom basin/sink can have a real influence on your bathroom's overall feel. At Luxushomes, we have a wide variety of basins and sinks that are fit for every style of bathroom.

#### **Counter Top Basins**

Counter Top Basins are typically part of a modernly designed bathroom. As well as supplying you with everything that a traditional bathroom sink would Counter Top Basins can prove to a beautiful bathroom focal point, offering a richness in design as well as practicality and functionality.