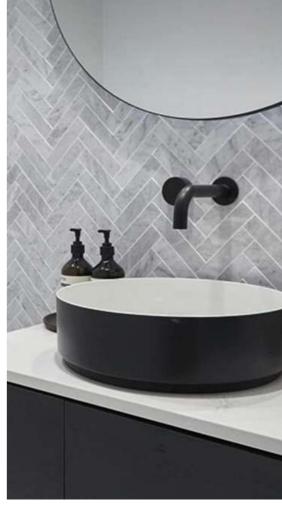

#### **Wall Hung Basins**

Ideal for smaller bathrooms that are looking to utilise space, wall hung basins are fantastic for equipping your bathroom with everything it needs. Adaptable around both traditional and modern bathroom designs, wall hung basins are sleek, practical and available in a range of styles at Bathroom City.

#### **Counter Top Basins**

Counter Top Basins are typically part of a modernly designed bathroom. As well as supplying you with everything that a traditional bathroom sink would Counter Top Basins can prove to a beautiful bathroom focal point, offering a richness in design as well as practicality and functionality.