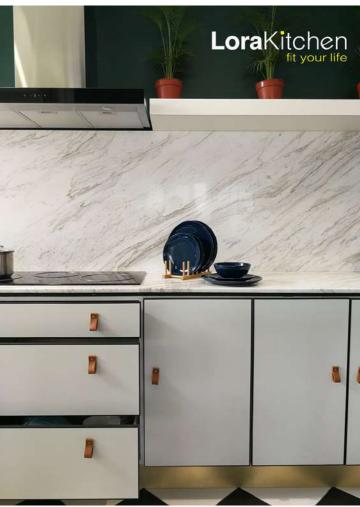

ns are best when they are injected with warm hues. In a kitchen, for example, you can help create a harmonious space by bringing in warm details (e.g. brass metal as opposed to stainless steel) and organic wood accents. You can see some examples of recent projects where we have implemented this design feature.

Incorporate natural materials whenever possible. Stone worktops, leather handles, wood open shelves or accessories, and cleverly mixed metal finishes will immediately add dimension and texture to any contemporary look. We work with the best suppliers in the industry and can help you find the perfect materials for any dream design you want to achieve.

To keep your modern look as streamline as possible, choose a sink colour/finish that disappears

# Designing your Dream Kitchen







Our favourite design tip here? Silestone by Cosentino offers a gorgeous range of kitchen sinks manufactured from one piece of Silestone that match two of their best-selling worktops, with all the high stain and scratches resistance advantages of a Silestone product.

Handle-less systems are very trendy nowadays. Their success is not only due to the added architectural look they can give to your kitchen, but also because they allow for clever and practical opening mechanisms. There is nothing more satisfying than a single touch opening/closing door or drawers. These are particularly handy for waste bin pull-outs or drawers you need constant access to when cooking.

## STORAGE AND SPACE ORGANISATION

Cabinets should be your new best friend in your kitchen. If you want your new space to be