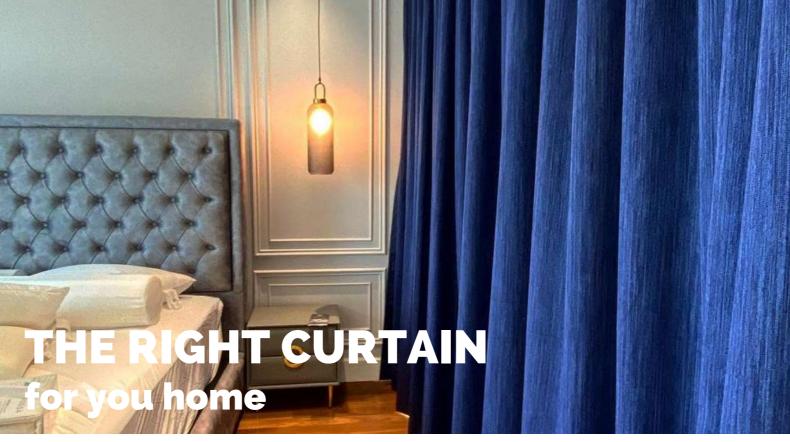

## **01** THE RIGHT CURTAIN FOR YOUR HOME

How you can choose the right curtain and color combination for your house curtain

## **Time To Turn Up The Heat**

CUCKOO TITAN is here to bring you instant 100°C hot water that is purified by cutting-edge technologies!

LEARN MORE

Curtains or drapes can have a transformative effect on your room's decoration, adding style and warmth to your living space. Right curtain colours or drapes can create an illusion that you have more space than you really do. Figuring out the right window treatment can be crucial and will help in setting the tone of the room curtain.

Making the right choice can be tricky because of the variety of options available, like curtains or drapes, which seem like synonyms but are actually different. Both of them are used for window treatments, and each has distinct characteristics of its own. Also, deciding on fabric, curtain colour, textile, prints, etc., can be a daunting task.

Room curtains are fabric panels that are sold in pairs and come in a wide range of lengths, curtain colours, patterns and fabrics. Curtains are a popular choice for rooms, kitchens and bathrooms. Kitchen curtains are mostly short and sheer, which are matched with the valance across the window's top and are called café curtains. Curtains for bedroom are mostly blinds or shades because the curtains are lightweight and are sheer fabric used to filter out some light. There are colourful curtains for drawing room available with interesting fabric patterns and prints which add softness and femininity to a room.

Factors to keep in mind while choosing curtain colours . Curtains are much more than a piece of subjective fabric that is used for protection and privacy. For home décor, curtain colours are the key to aesthetics. They give a vibe within the room and provide a feeling of warmth and consolation after a long and tiring day out. Therefore, you need to be smart while selecting the curtain colour, the fabric, and the accessories of the curtains.