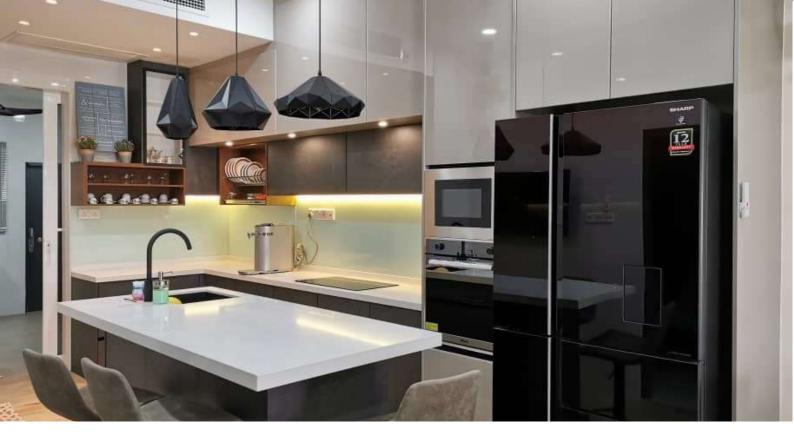

## **SPECIAL HIGHLIGHTS**

Whether it's a new build or a renovation, planning your new kitchen can feel like a daunting project. So where to start? We have condensed some of our top tips, to help you consider all key design and functional elements that should go into the creation of any beautiful and practical dream kitchen.

Think of your new kitchen as the heart of your home, that special space where memories are made, your place to relax, be creative and much more.

A great starting question when approaching the design of your new kitchen should then naturally be: what do you want to feel like when you walk into the space? Are you after a calming space or a more dynamic one? Consider what emotions you would like to evoke. By asking yourself this question, you can already start to narrow down your colour and materials choices: a specific colour palette or texture will help you recreate the atmosphere you are looking for.

## DIFFERENT TYPE OF KITCHEN CABINETS FOR YOUR HOME

When it comes to planning a new space, the key is in observing. If you want to find the best solutions, take some time to closely observe how you and your family use your current kitchen. What are the flows from a practical point of view? What do you absolutely love about the space?